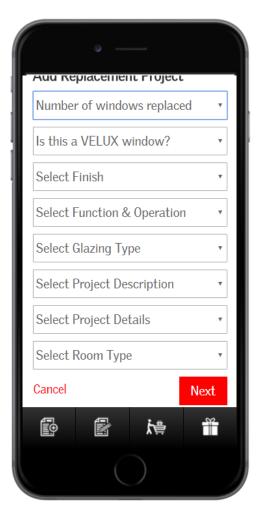

#### SUBMITTING REPLACEMENT CLAIMS

Rewards

- Once you have logged into your VELUX Rewards account as normal, you will notice a new icon in the member area called 'Add replacement' click this icon to start
- You will then be asked to complete a few questions about the product you are using to replace the older roof window