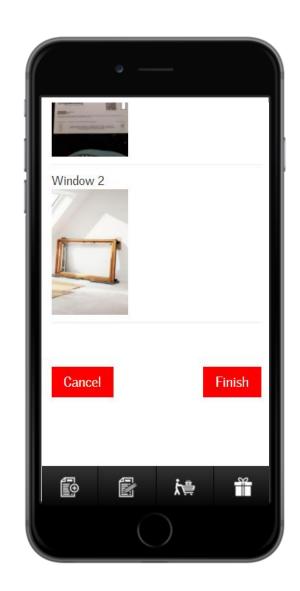

- Now simply click 'Finish' to upload your images.
- VELUX will verify the images and £10/€12 of VELUX rewards points will be added to your account within 7 working days