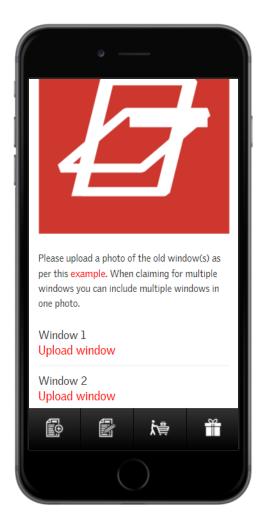

#### **UPLOAD IMAGES**

- You will now be asked to upload images of the data plate for each roof window you are replacing and an image of each window once it has been removed from the roof
- If using your smart phone, this can be done directly from the camera, or you can upload images from your phone or computer

#### TIPS FOR SUBMITTING IMAGES

Rewards

- Images of data plates should show the full data plate, and it essential that the full code is legible, e.g. GGL-8 081 J 01C
- Data plates can become dirty and difficult to read over time. You may need to wipe down the data plate prior to taking the picture
- For images of the windows removed from the roof, please make sure that the whole window is visible