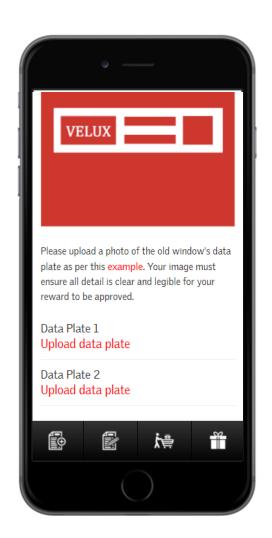

#### **UPLOAD IMAGES**

- You will now be asked to upload images of the data plate for each roof window you are replacing and an image of each window once it has been removed from the roof
- If using your smart phone, this can be done directly from the camera, or you can upload images from your phone or computer

#### TIPS FOR SUBMITTING IMAGES

Rewards

- Images of data plates should show the full data plate, and it essential that the full code is legible, e.g. GGL-8 081 J 01C
- Data plates can become dirty and difficult to read over time. You may need to wipe down the data plate prior to taking the picture
- For images of the windows removed from the roof, please make sure that the whole window is visible