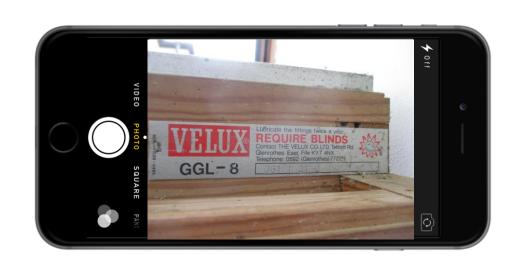

#### **UPLOAD IMAGES**

- You will now be asked to upload images of the data plate for each roof window you are replacing and an image of each window once it has been removed from the roof
- If using your smart phone, this can be done directly from the camera, or you can upload images from your phone or computer

#### TIPS FOR SUBMITTING IMAGES

Rewards

- Images of data plates should show the full data plate, and it essential that the full code is legible, e.g. GGL-8 081 J 01C
- Data plates can become dirty and difficult to read over time. You may need to wipe down the data plate prior to taking the picture
- For images of the windows removed from the roof, please make sure that the whole window is visible