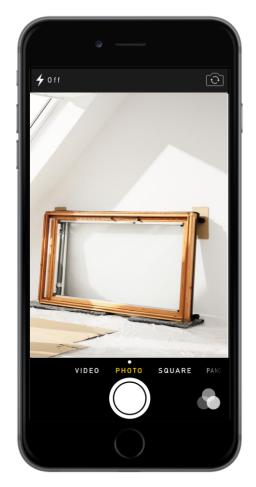

#### **UPLOAD IMAGES**

- You will now be asked to upload images of the data plate for each roof window you are replacing and an image of each window once it has been removed from the roof
- If using your smart phone, this can be done directly from the camera, or you can upload images from your phone or computer

#### TIPS FOR SUBMITTING IMAGES

Rewards

- Images of data plates should show the full data plate, and it essential that the full code is legible, e.g. GGL-8 081 J 01C
- Data plates can become dirty and difficult to read over time. You may need to wipe down the data plate prior to taking the picture
- For images of the windows removed from the roof, please make sure that the whole window is visible