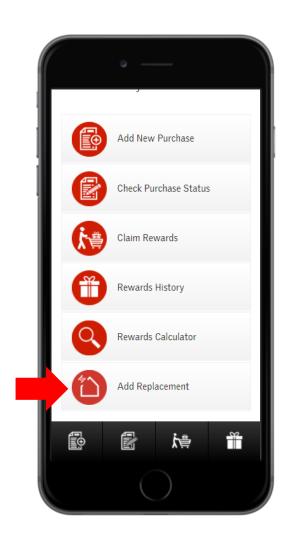

#### SUBMITTING REPLACEMENT CLAIMS

Rewards

- Once you have logged into your VELUX Rewards account as normal, you will notice a new icon in the member area called 'Add replacement' click this icon to start
- You will then be asked to complete a few questions about the product you are using to replace the older roof window